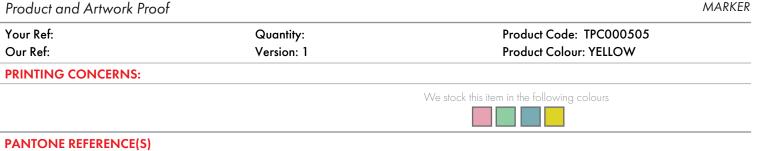

Full Calana Drinking

Full Colour Printing

ARTWORK SCALE 100%

Product Image for visualisation - colours may vary

ARTWORK SCALE 100% Max print area: 35mm x 14mm

The dashed line is to demonstrate print area and will not appear on your printed item